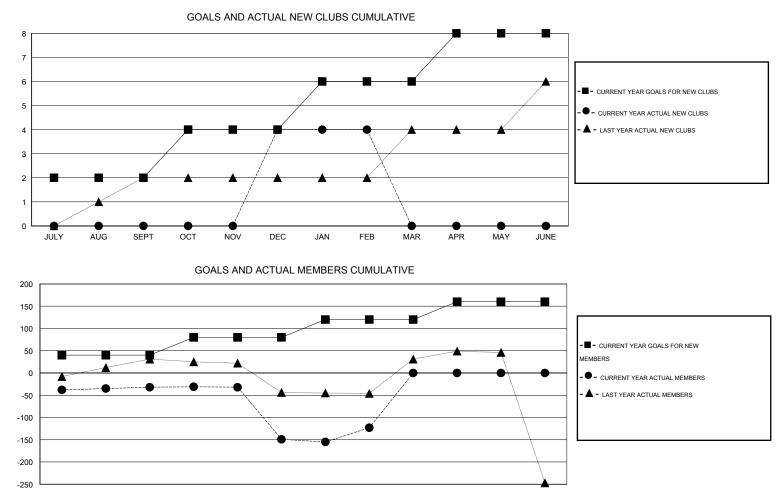

## LOCATION LEBANON

|               |                  | Clubs               |                            |                             |                       |                    | Members                          |                              |                             |  |
|---------------|------------------|---------------------|----------------------------|-----------------------------|-----------------------|--------------------|----------------------------------|------------------------------|-----------------------------|--|
|               | RESU             | LTS FOR 2013-2014   |                            |                             | RESULTS FOR 2013-2014 |                    |                                  |                              |                             |  |
| QUARTER       | NEW CLUB<br>GOAL | ACTUAL NEW<br>CLUBS | ACTUAL<br>DROPPED<br>CLUBS | ACTUAL NET<br>GAIN/<br>LOSS | QUARTER               | NEW MEMBER<br>GOAL | ACTUAL TOTAL<br>MEMBERS<br>ADDED | ACTUAL<br>DROPPED<br>MEMBERS | ACTUAL NET<br>GAIN/<br>LOSS |  |
| JULY/AUG/SEPT | 2                | 0                   | 0                          | 0                           | JULY/AUG/SEPT         | 40                 | 29                               | 61                           | -32                         |  |
| OCT/NOV/DEC   | 2                | 4                   | 6                          | -2                          | OCT/NOV/DEC           | 40                 | 128                              | 245                          | -117                        |  |
| JAN/FEB/MAR   | 2                | 0                   | 0                          | 0                           | JAN/FEB/MAR           | 40                 | 56                               | 30                           | 26                          |  |
| APR/MAY/JUNE  | 2                | 0                   | 0                          | 0                           | APR/MAY/JUNE          | 40                 | 0                                | 0                            | 0                           |  |